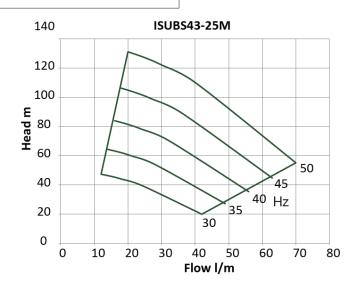

### TECHNICAL DATA

| INPUT VOLTAGE       | 230V 1Phase 50Hz                    |
|---------------------|-------------------------------------|
| OUTPUT VOLTAGE      | 230V 3 Phase                        |
| IP RATING           | Enclosure = IP54                    |
| MAX. SUBMERGENCE    | 160m                                |
| MOTOR P2 POWER      | 1.5kW                               |
| MOTOR FLC @ 50 HZ   | 7.6 amps                            |
| MAX. HEAD @ 50 HZ   | 131m                                |
| RATED FLOW          | 3m3/hr                              |
| MAX. FLOW @ 50 HZ   | 70 l/min                            |
| OUTLET              | 1 1/4" BSPF                         |
| PRESSURE TRANSDUCER | As supplied: 10 bar max             |
| PRESSURE TANK       | As supplied: 18 litre<br>10 bar max |