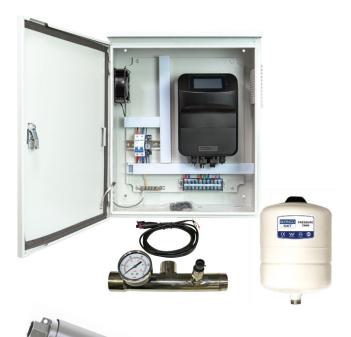

## PRODUCT DATA SHEET

BIA DRIVEPRO S4-3/25M VARIBLE SPEED

808333

Actual controller appearance may differ

The Bianco NXT DRIVEPRO Series is a variable speed borepump solution designed for the Australasian market. Featuring a full colour touch screen interface for clear concise system information, fault codes and protection notices. Includes a handy setup wizard. The kitset includes the motor and pump wetend, a VFD in a fan-cooled enclosure with pressure transducer, SS manifold, pressure guage and 18 litre pressure tank.